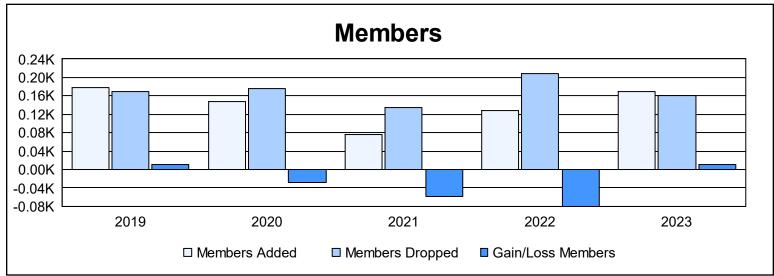

District 103NIE As of June 2023 Cumulative

| Year      | New<br>Clubs | Dropped<br>Clubs | Gain/<br>Loss<br>Clubs | New<br>Members | Charter<br>Members | Reinstate<br>Members | Transfer<br>Members | Total<br>Member<br>Added | Total<br>Members<br>Dropped | Gain/<br>Loss<br>Members |
|-----------|--------------|------------------|------------------------|----------------|--------------------|----------------------|---------------------|--------------------------|-----------------------------|--------------------------|
| 2018-2019 | 2            | 1                | 1                      | 109            | 44                 | 6                    | 20                  | 179                      | 169                         | 10                       |
| 2019-2020 | 1            | 1                | 0                      | 84             | 22                 | 2                    | 39                  | 147                      | 175                         | -28                      |
| 2020-2021 | 0            | 0                | 0                      | 67             | 0                  | 6                    | 3                   | 76                       | 134                         | -58                      |
| 2021-2022 | 1            | 0                | 1                      | 83             | 26                 | 3                    | 16                  | 128                      | 208                         | -80                      |
| 2022-2023 | 2            | 3                | -1                     | 97             | 48                 | 4                    | 21                  | 170                      | 160                         | 10                       |
| Average   | 1            | 1                | 0                      | 88             | 28                 | 4                    | 20                  | 140                      | 169                         | -29                      |