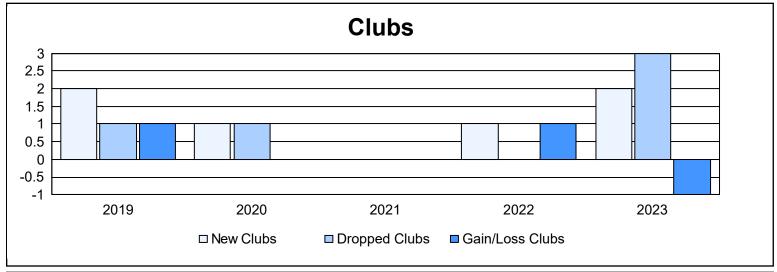

District 103NIE As of June 2023 Cumulative

| Year      | New<br>Clubs | Dropped<br>Clubs | Gain/<br>Loss<br>Clubs | New<br>Members | Charter<br>Members | Reinstate<br>Members | Transfer<br>Members | Total<br>Member<br>Added | Total<br>Members<br>Dropped | Gain/<br>Loss<br>Members |
|-----------|--------------|------------------|------------------------|----------------|--------------------|----------------------|---------------------|--------------------------|-----------------------------|--------------------------|
| 2018-2019 | 2            | 1                | 1                      | 109            | 44                 | 6                    | 20                  | 179                      | 169                         | 10                       |
| 2019-2020 | 1            | 1                | 0                      | 84             | 22                 | 2                    | 39                  | 147                      | 175                         | -28                      |
| 2020-2021 | 0            | 0                | 0                      | 67             | 0                  | 6                    | 3                   | 76                       | 134                         | -58                      |
| 2021-2022 | 1            | 0                | 1                      | 83             | 26                 | 3                    | 16                  | 128                      | 208                         | -80                      |
| 2022-2023 | 2            | 3                | -1                     | 97             | 48                 | 4                    | 21                  | 170                      | 160                         | 10                       |
| Average   | 1            | 1                | 0                      | 88             | 28                 | 4                    | 20                  | 140                      | 169                         | -29                      |